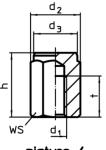

# **Drawing**

picture 2

picture 3

Erwin Halder KG

# **Order information**

| Dimensions                                             |    |                |                |    |    | ws   | Tightening           | I   | Art. No.   |
|--------------------------------------------------------|----|----------------|----------------|----|----|------|----------------------|-----|------------|
| h                                                      | d₁ | d <sub>2</sub> | d <sub>3</sub> | 1  | t  |      | torque <sup>1)</sup> |     |            |
| ±0.1                                                   |    |                |                |    |    |      | max.                 |     |            |
| [mm]                                                   |    |                |                |    |    | [mm] | [Nm]                 | [g] |            |
| with female thread, bearing surface ribbed – picture 6 |    |                |                |    |    |      |                      |     |            |
|                                                        | M8 | 19.4           | 17             | 25 | 12 | 17   | 25                   | 41  | 22690.0523 |