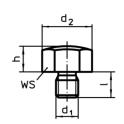

# **Drawing**

picture 2

picture 3

Erwin Halder KG

# **Order information**

| Dimensions                                             |    |                |                |    |    | ws   | Tightening           | I   | Art. No.   |
|--------------------------------------------------------|----|----------------|----------------|----|----|------|----------------------|-----|------------|
| h                                                      | d₁ | d <sub>2</sub> | d <sub>3</sub> | 1  | t  |      | torque <sup>1)</sup> |     |            |
| ±0.1                                                   |    |                |                |    |    |      | max.                 |     |            |
| [mm]                                                   |    |                |                |    |    | [mm] | [Nm]                 | [g] |            |
| with female thread, bearing surface ribbed – picture 6 |    |                |                |    |    |      |                      |     |            |
|                                                        | M8 | 19.4           | 17             | 25 | 12 | 17   | 25                   | 41  | 22690.0523 |