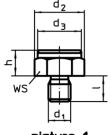

# **Drawing**

picture 2

picture 3

Erwin Halder KG

# **Order information**

| Dimensions                                             |    |                |                |    |    | ws   | Tightening           | I   | Art. No.   |
|--------------------------------------------------------|----|----------------|----------------|----|----|------|----------------------|-----|------------|
| h                                                      | d₁ | d <sub>2</sub> | d <sub>3</sub> | 1  | t  |      | torque <sup>1)</sup> |     |            |
| ±0.1                                                   |    |                |                |    |    |      | max.                 |     |            |
| [mm]                                                   |    |                |                |    |    | [mm] | [Nm]                 | [g] |            |
| with female thread, bearing surface ribbed – picture 6 |    |                |                |    |    |      |                      |     |            |
|                                                        | M8 | 19.4           | 17             | 25 | 12 | 17   | 25                   | 41  | 22690.0523 |