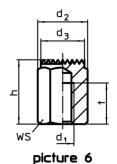

# **Drawing**

picture 2

picture 3

Erwin Halder KG

# **Order information**

| Dimensions                                             |    |                |                |    |    | ws   | Tightening           | I   | Art. No.   |
|--------------------------------------------------------|----|----------------|----------------|----|----|------|----------------------|-----|------------|
| h                                                      | d₁ | d <sub>2</sub> | d <sub>3</sub> | 1  | t  |      | torque <sup>1)</sup> |     |            |
| ±0.1                                                   |    |                |                |    |    |      | max.                 |     |            |
| [mm]                                                   |    |                |                |    |    | [mm] | [Nm]                 | [g] |            |
| with female thread, bearing surface ribbed – picture 6 |    |                |                |    |    |      |                      |     |            |
|                                                        | M8 | 19.4           | 17             | 25 | 12 | 17   | 25                   | 41  | 22690.0523 |