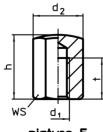

# **Drawing**

picture 2

picture 3

Erwin Halder KG

# **Order information**

| Dimensions                                             |    |                |                |    |    | ws   | Tightening           | I   | Art. No.   |
|--------------------------------------------------------|----|----------------|----------------|----|----|------|----------------------|-----|------------|
| h                                                      | d₁ | d <sub>2</sub> | d <sub>3</sub> | 1  | t  |      | torque <sup>1)</sup> |     |            |
| ±0.1                                                   |    |                |                |    |    |      | max.                 |     |            |
| [mm]                                                   |    |                |                |    |    | [mm] | [Nm]                 | [g] |            |
| with female thread, bearing surface ribbed – picture 6 |    |                |                |    |    |      |                      |     |            |
|                                                        | M8 | 19.4           | 17             | 25 | 12 | 17   | 25                   | 41  | 22690.0523 |