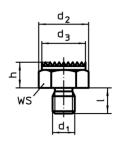

# **Drawing**

picture 2

picture 3

Erwin Halder KG

# **Order information**

| Dimensions                                             |    |                |                |    |    | ws   | Tightening           | I   | Art. No.   |
|--------------------------------------------------------|----|----------------|----------------|----|----|------|----------------------|-----|------------|
| h                                                      | d₁ | d <sub>2</sub> | d <sub>3</sub> | 1  | t  |      | torque <sup>1)</sup> |     |            |
| ±0.1                                                   |    |                |                |    |    |      | max.                 |     |            |
| [mm]                                                   |    |                |                |    |    | [mm] | [Nm]                 | [g] |            |
| with female thread, bearing surface ribbed – picture 6 |    |                |                |    |    |      |                      |     |            |
|                                                        | M8 | 19.4           | 17             | 25 | 12 | 17   | 25                   | 41  | 22690.0523 |