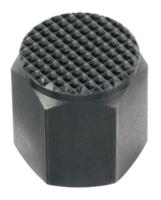

## **Product Description**

To be used as seats, stops and thrust pads.

### Material

• Steel, case-hardened, blackened

# **Order information**

| Dimensions                                             |    |                |                |    |    | ws   | Tightening           | I   | Art. No.   |
|--------------------------------------------------------|----|----------------|----------------|----|----|------|----------------------|-----|------------|
| h                                                      | d₁ | d <sub>2</sub> | d <sub>3</sub> | 1  | t  |      | torque <sup>1)</sup> |     |            |
| ±0.1                                                   |    |                |                |    |    |      | max.                 |     |            |
| [mm]                                                   |    |                |                |    |    | [mm] | [Nm]                 | [g] |            |
| with female thread, bearing surface ribbed – picture 6 |    |                |                |    |    |      |                      |     |            |
|                                                        | M8 | 19.4           | 17             | 25 | 12 | 17   | 25                   | 41  | 22690.0523 |