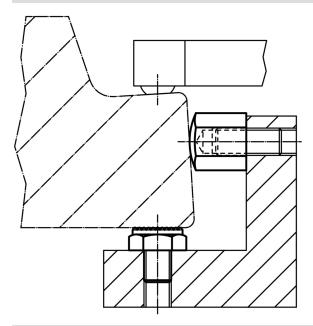

|                |    |    |      | max.                 |     |            |
| [mm]                                                   |    |                |                |    |    | [mm] | [Nm]                 | [g] |            |
| with female thread, bearing surface ribbed – picture 6 |    |                |                |    |    |      |                      |     |            |
|                                                        | M8 | 19.4           | 17             | 25 | 12 | 17   | 25                   | 41  | 22690.0523 |

<sup>1)</sup> The tightening torque of bolts with female thread is for threaded pins, quality 8. The bolt has to be tightened over the total thread length.

Page 1 of 2 www.halder.com Published on: 8.7.2022

## **Application example**



## Compliance

## **RoHS** compliant

Contains lead - compliant according to exceptions 6a / 6b / 6c

## Contains SVHC substances >0,1% w/w

Contains lead - SVHC list [REACH] as of 10.06.2022

### **Contains Proposition 65 substances**



Lead can cause cancer and reproductive harm from exposure https://www.P65Warnings.ca.gov/

### **Free from Conflict Minerals**

This product does not contain any substances designated as "conflict minerals" such as tantalum, tin, gold or tungsten from the Democratic Republic of Congo or adjacent countries.



Erwin Halder KG

www.halder.com Page 2 of 2

Published on: 8.7.2022