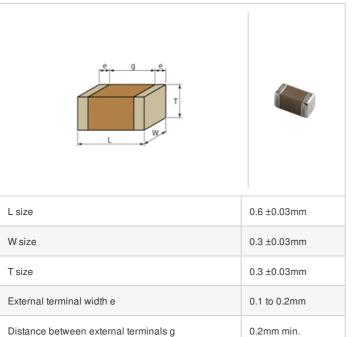

## GRM033R61A333KE84# "#" indicates a package specification code.













< List of part numbers with package codes > GRM033R61A333KE84D , GRM033R61A333KE84W , GRM033R61A333KE84J

## Shape



## References

| Packaging | Specifications                                                 | Minimum quantity |
|-----------|----------------------------------------------------------------|------------------|
| D         | φ180mm Paper taping                                            | 15000            |
| J         | φ330mm Paper taping                                            | 50000            |
| W         | φ180mm Paper taping (W8P1*)  * Width : 8mm, Pocket pitch : 1mm | 30000            |

| Mass (typ.) |        |  |
|-------------|--------|--|
| 1 piece     | 0.33mg |  |
| φ180mm Reel | 118g   |  |

## **Specifications**

Size code in inch(mm)

| Capacitance                                      | 33000pF ±10% |
|--------------------------------------------------|-------------