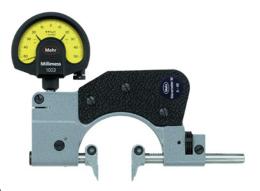

# Precision pointer snap gauges Marameter FM

## Application:

For precise testing of tooth widths, narrow shoulders, etc.

#### Version:

- Carbide measuring faces
- Spring-mounted anvil
- Consistent, repeatable measuring force
- Forged steel bracket
- Measuring and counter probe made from stainless, hardened steel