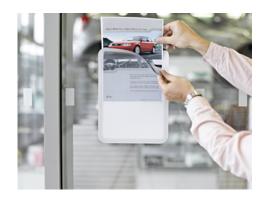

# **Document wallet with frame**

DIN A4 with magnetic closure, self-adhesive back

## Application:

For the safe and secure presentation of documents and information.

### Execution:

- Self-adhesive and removable without residues
- Flexible mounting: Portrait or landscape format
- High-quality anti-glare film for easier reading
- Wide opening with magnetic closure
- Frame with rounded corners
- Dimensions: for DIN A4 (242 x 329 mm)

## Advantage:

- Quick and easy insertion/removal of documents
- Magnetic closure ensures optimum hold

| Art. no.                    | 50006 134     |
|-----------------------------|---------------|
| Brand                       | TARIFOLD      |
| Manufacturer Part Number    | 194957        |
| Design                      | Self-adhesive |
| Suitable for DIN format     | A4            |
| Colour                      | Black         |
| Number of pieces per packet | 2 PCS         |
| Gross Weight                | 0.140 kg      |
| Product Group               | 5BE           |