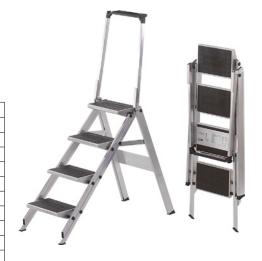

**Safety steps** Made of aluminium, folding

## Execution:

- $\hfill \blacksquare$  Wide, non-slip steps enable users to work safely with both hands
- Tread surfaces covered with grooved non-slip plastic panels
- Easily folded flat to save space
- Ident. no. 032-044 with safety bar

| 50260 042  |                                                                                                            |
|------------|------------------------------------------------------------------------------------------------------------|
| MOD 410 B  |                                                                                                            |
| 4          |                                                                                                            |
| 12.2 kg    |                                                                                                            |
| One-sided  |                                                                                                            |
| 230 mm     |                                                                                                            |
| Aluminium  |                                                                                                            |
| 360 mm     |                                                                                                            |
| 0.57 m     |                                                                                                            |
| 0.92 m     |                                                                                                            |
| Yes        |                                                                                                            |
| 14183, 131 |                                                                                                            |
| Yes        |                                                                                                            |
| 12.200 kg  |                                                                                                            |
| 504        |                                                                                                            |
|            | MOD 410 B  4  12.2 kg  One-sided 230 mm  Aluminium 360 mm  0.57 m  0.92 m  Yes  14183, 131  Yes  12.200 kg |