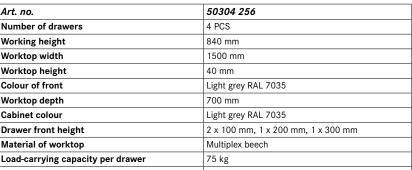

| Art. no.                          | 50304 256                          |
|-----------------------------------|------------------------------------|
| Number of drawers                 | 4 PCS                              |
| Working height                    | 840 mm                             |
| Worktop width                     | 1500 mm                            |
| Worktop height                    | 40 mm                              |
| Colour of front                   | Light grey RAL 7035                |
| Worktop depth                     | 700 mm                             |
| Cabinet colour                    | Light grey RAL 7035                |
| Drawer front height               | 2 x 100 mm, 1 x 200 mm, 1 x 300 mm |
| Material of worktop               | Multiplex beech                    |
| Load-carrying capacity per drawer | 75 kg                              |
| Product Group                     | Prod. Gr. 5AN                      |