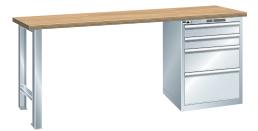

## **Combination workbench**

With drawer cabinet

## Execution:

- Including pre-assembly and fastening material. Drawer cabinet can be fitted on either side,
- The top panel is splash-proof, dirt-resistant and largely impervious to oil and grease
- Different types of locks are selectable

- Workbench has a load capacity of up to 3 t, workbench top panels are extremely robust
- Quick and easy assembly thanks to workbench top panels with pre-drilled holes incl. sleeves for attaching all substructures and drawer cabinets
- Maximum operating comfort and excellent ergonomics thanks to height-adjustable work-bench feet for ensuring ergonomically correct working height and legroom during seated activities