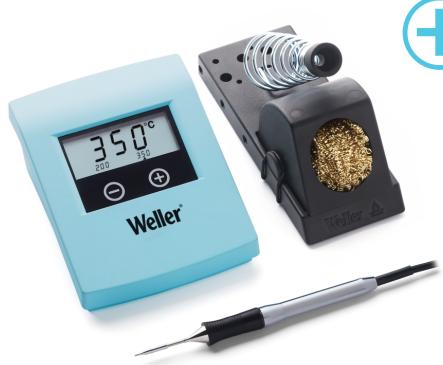

# WSM 1C SOLDSTWBATTERY 100-230V UK F/G

<sup>•</sup> and soldering tip RT 3, chisel 1,3 mm and

#### Benefits

- > Solution for service technician
- > 50 W
- > Recharged in 20 minutes.

For this purpose, we recommend:

Solder fume extractors

Soldering irons

Cleaning

Pre-heating plates

## Weller

| Technical Data                         |                                          |
|----------------------------------------|------------------------------------------|
|                                        |                                          |
| Dimensions L x W x H (mm)              | 137 x 110 x 55                           |
| Dimensions L x W x H<br>(inches)       | 5,39 x 4,33 x 2,17 Inch                  |
| Weight (approx.) in kg                 | 0.41                                     |
| Voltage                                | 100-240 V AC / 12 V DC                   |
| Power                                  | 50 W                                     |
| Channels                               | 1                                        |
| Temperature range (depends on tool) °C | 100 - 400                                |
| Temperature range (depends on tool) °F | 210 - 750                                |
| Temperature accuracy °C                | ± 9                                      |
| Temperature accuracy °F                | ± 17                                     |
| Temperature stability °C               | ± 5                                      |
| Temperature stability °F               | ± 9                                      |
| Equipotential bonding socket           | Via 3,5 mm pawl socket on side of device |
| Display                                | Touch-Sensor-Technology                  |
| Air consumption l/min                  |                                          |
| Operating pressure in bar/psi          |                                          |
| Capacity l/min                         |                                          |
| Vacuum                                 |                                          |