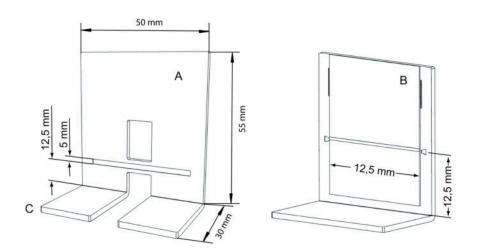

#### **Dimensioned drawings**

All dimensions in millimeters

A Alignment aid bracket, near

B Alignment aid bracket, distant, with highly reflective film

C Sheet metal thickness: 3 mm