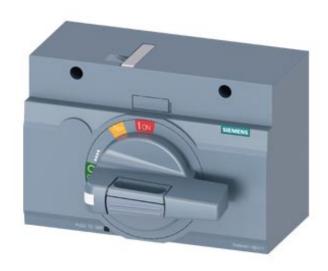

## **SIEMENS**

Data sheet 3VA9447-0EK11

FRONT MOUNTED ROTARY OPERATOR STANDARD IEC IP30/40 ACCESSORY FOR: 3VA6 400/600

| Model                            |                                  |
|----------------------------------|----------------------------------|
| Product brand name               | SENTRON                          |
| Product designation              | Accessories                      |
| Design of the product            | Front rotary operating mechanism |
| accessories                      | FRONT ROTARY OPERATING MECHANISM |
| General technical data           |                                  |
| Degree of protection NEMA rating | NEMA 1/3R/12                     |
| Mechanical Design                |                                  |
| Height                           | 94 mm                            |
| Width                            | 138 mm                           |
| Depth                            | 108 mm                           |
| Certificates                     |                                  |
| Continuation                     |                                  |