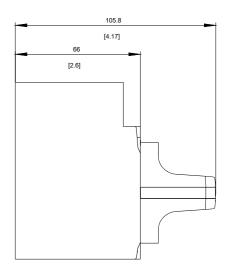

## **SIEMENS**

Data sheet 3VA9447-0EK11

FRONT MOUNTED ROTARY OPERATOR STANDARD IEC IP30/40 ACCESSORY FOR: 3VA6 400/600

| Model                            |                                  |
|----------------------------------|----------------------------------|
| Product brand name               | SENTRON                          |
| Product designation              | Accessories                      |
| Design of the product            | Front rotary operating mechanism |
| accessories                      | FRONT ROTARY OPERATING MECHANISM |
| General technical data           |                                  |
| Degree of protection NEMA rating | NEMA 1/3R/12                     |
| Mechanical Design                |                                  |
| Height                           | 94 mm                            |
| Width                            | 138 mm                           |
| Depth                            | 108 mm                           |
| Certificates                     |                                  |
| Continuation                     |                                  |