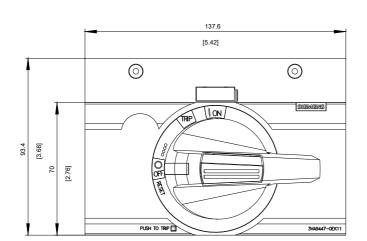

## **SIEMENS**

Data sheet 3VA9447-0EK11

FRONT MOUNTED ROTARY OPERATOR STANDARD IEC IP30/40 ACCESSORY FOR: 3VA6 400/600

| Model                            |                                  |
|----------------------------------|----------------------------------|
| Product brand name               | SENTRON                          |
| Product designation              | Accessories                      |
| Design of the product            | Front rotary operating mechanism |
| accessories                      | FRONT ROTARY OPERATING MECHANISM |
| General technical data           |                                  |
| Degree of protection NEMA rating | NEMA 1/3R/12                     |
| Mechanical Design                |                                  |
| Height                           | 94 mm                            |
| Width                            | 138 mm                           |
| Depth                            | 108 mm                           |
| Certificates                     |                                  |
| Continuation                     |                                  |