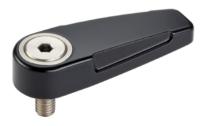

## **Product Description**

To be used for door locking, drawers and as handling aid etc. The retaining catch is indexing 4 x 90°.

### Lever

• Zinc die-cast, black, similar to RAL 9005

#### Inner parts

Dry powdered metal

#### Screw

Stainless steel A2 (ISO 10642)

Drawing