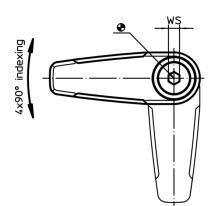

## **Product Description**

To be used for door locking, drawers and as handling aid etc. The retaining catch is indexing 4 x 90°.

## **Order information**

| Dimensions     |                |                |                |    |                |                |                |     | WS | Load capacity | <b>I</b> | Art. No.   |
|----------------|----------------|----------------|----------------|----|----------------|----------------|----------------|-----|----|---------------|----------|------------|
| d <sub>1</sub> | d <sub>2</sub> | I <sub>1</sub> | l <sub>2</sub> | b  | h <sub>1</sub> | h <sub>2</sub> | h <sub>3</sub> | h4  |    | max.          | _        |            |
|                | [mm]           |                |                |    |                |                |                |     |    | [N]           | [g]      |            |
| black          |                |                |                |    |                |                |                |     |    |               |          |            |
| M6             | 9              | 45             | 55             | 19 | 12             | 13.3           | 0.8            | 6.5 | 4  | 500           | 59       | 24100.0102 |