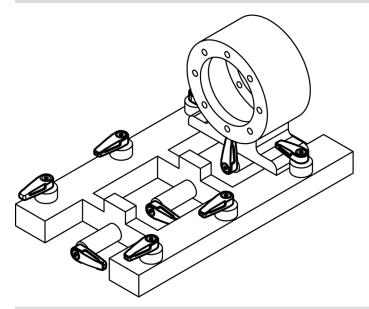

----------|-----|----|---------------|----------|------------|
| d <sub>1</sub> | d <sub>2</sub> | I <sub>1</sub> | l <sub>2</sub> | b  | h <sub>1</sub> | h <sub>2</sub> | h <sub>3</sub> | h4  |    | max.          | _        |            |
|                | [mm]           |                |                |    |                |                |                |     |    | [N]           | [g]      |            |
| black          |                |                |                |    |                |                |                |     |    |               |          |            |
| M6             | 9              | 45             | 55             | 19 | 12             | 13.3           | 0.8            | 6.5 | 4  | 500           | 59       | 24100.0102 |

## **Application example**



## Compliance

## **RoHS compliant**

Compliant according to Directive 2011/65/EU and Directive 2015/863

#### Does not contain SVHC substances

No SVHC substances with more than 0.1% w/w contained - SVHC list [REACH] as of 10.06.2022

#### **Does not contain Proposition 65 substances**

No Proposition 65 substances included https://www.P65Warnings.ca.gov/

### Free from Conflict Minerals

This product does not contain any substances designated as "conflict minerals" such as tantalum, tin, gold or tungsten from the Democratic Republic of Congo or adjacent countries.