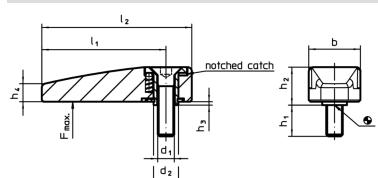

## **Order information**

| Dimensions     |                |                |                |    |                |                |                |     | WS | Load capacity | <b>I</b> | Art. No.   |
|----------------|----------------|----------------|----------------|----|----------------|----------------|----------------|-----|----|---------------|----------|------------|
| d <sub>1</sub> | d <sub>2</sub> | I <sub>1</sub> | l <sub>2</sub> | b  | h <sub>1</sub> | h <sub>2</sub> | h <sub>3</sub> | h4  |    | max.          | _        |            |
|                | [mm]           |                |                |    |                |                |                |     |    | [N]           | [g]      |            |
| black          |                |                |                |    |                |                |                |     |    |               |          |            |
| M6             | 9              | 45             | 55             | 19 | 12             | 13.3           | 0.8            | 6.5 | 4  | 500           | 59       | 24100.0102 |