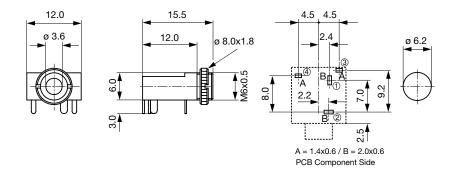

# **Dimensions**

# **Technical Data**

| Diameter              | 3.5 mm             |  |
|-----------------------|--------------------|--|
| Number of Poles       | 3-pole             |  |
| Ratings DC            | 0.5 A / 30 VDC     |  |
| Ratings AC            | 0.5 A / 30 VAC     |  |
| Dielectric Strength   | 500 VDC            |  |
| Insulation Resistance | > 100 MΩ @ 500 VDC |  |

| Allowable Operation Temp. | -20°C to 70°C                                |  |
|---------------------------|----------------------------------------------|--|
| Terminal                  | PCB terminals silver plated                  |  |
| Mounting                  | Screw-on mounting wall thickness max. 1.7 mm |  |
| Housing                   | screened                                     |  |
| Style                     | straight                                     |  |
| Lifetime                  | 5000 Insertions                              |  |