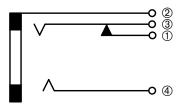

|
| Ratings DC            | 0.5 A / 30 VDC     |  |
| Ratings AC            | 0.5 A / 30 VAC     |  |
| Dielectric Strength   | 500 VDC            |  |
| Insulation Resistance | > 100 MΩ @ 500 VDC |  |

| Allowable Operation Temp. | -20°C to 70°C                                |  |
|---------------------------|----------------------------------------------|--|
| Terminal                  | PCB terminals silver plated                  |  |
| Mounting                  | Screw-on mounting wall thickness max. 1.7 mm |  |
| Housing                   | screened                                     |  |
| Style                     | straight                                     |  |
| Lifetime                  | 5000 Insertions                              |  |

# **Dimensions**



# **Diagrams**



## **All Variants**

| Product group      | Diameter [mm] | Number of Poles | Terminal      | Order Number |
|--------------------|---------------|-----------------|---------------|--------------|
| Audio Plug/Sockets | 3.5           | 3-pole          | PCB terminals | 4832.2320    |

Most Popular.

Availability for all products can be searched real-time:http://www.schurter.com/en/Stock-Check/Stock-Check-SCHURTER

Packaging unit 500 Pcs

## **Mating Inlets/Plugs**

### Category / Description

## Audio Plug/Sockets Overview complete



| Audio Connector, Plug, 3.5 mm, 3-pole, solder terminal, shielded          | 4832.1300 |
|---------------------------------------------------------------------------|-----------|
| Audio Connector, Plug, 3.5 mm, 3-pole, solder terminal, insulated         |