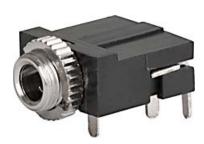

Audio Connector, Socket, 3.5 mm, 3-pole, solder terminals for PCB, shielded

# **Description**

- PCB Mounting: Screw-on mounting, from rear-side
- Audio entrances and exits
- Data and Signal transfer
- Audio Plug: 3-pole, shielded, straight