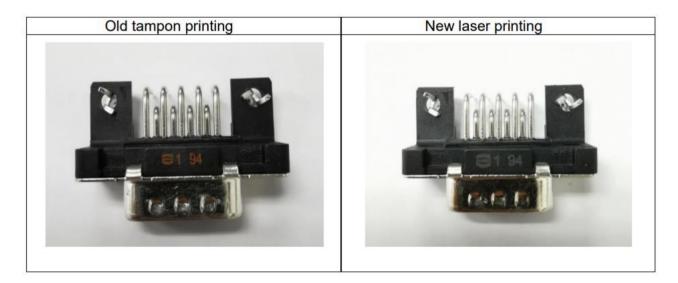

#### 2. Description of change:

Printing on the connectors will be changed from tampon to laser printing. Please find below pictures of the old and new printing (example 9 pin version).