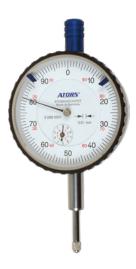

**Dial gauge**With impact protection

### Version

- Measuring pin and clamping shaft made from durable stainless steel
- coloured tolerance labels for clear detection in the adjusted tolerance fields
- Convenient lifting sleeve with additional dust protection function

# Delivery

In a case

| Art. No.                                     | 33000 020 |
|----------------------------------------------|-----------|
| Calibration Group                            | CE        |
| Scale value                                  | 0.01 mm   |
| Length measuring range                       | 10 mm     |
| Measurement travel of one pointer revolution | 1 mm      |
| Outer diameter                               | 58 mm     |
| Shock protection                             | Yes       |
| Outer ring material                          | Metal     |
| DIN                                          | 878       |