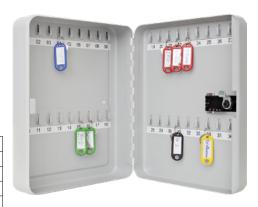

## Key cabinets with mechanical combination lock with 24, 36 and 60 hooks

## Version:

- Key box made of robust, powder-coated sheet steel
- Durable matt surface
- Supplied with fixing materials for wall mounting and self-adhesive number strips for hook rail

| Art. no.             | 50027 036                |
|----------------------|--------------------------|
| Number of hooks      | 36 PCS                   |
| Height               | 300 mm                   |
| Width                | 243 mm                   |
| Depth                | 94 mm                    |
| With internal tables | No                       |
| Material             | Sheet steel              |
| Surface              | Powder-coated            |
| Colour               | Light grey (bright grey) |