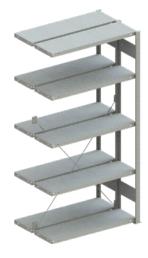

# META CLIP boltless rack with shelves

Load capacity per bay 100/230 kg, zinc plated

## Application:

Universal rack system for all storage applications, quick setup or conversion through simple plugging of the shelves, can be assembled without tools.

- Double-row boltless rack with pre-assembled frame = clinched frame
- Both rows securely connected on the back
- Shelves height-adjustable, spacing 25 mm
- Shelves with a 50 mm hole grid to accommodate accessories
- Basic rack planning dimensions: Nominal length + 56 mm, 2 x nominal depth + 75 mm