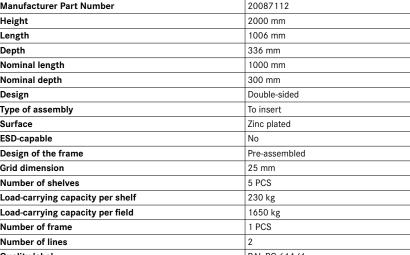

## Advantage:

- Quick plug-in assembly without tools
- Stable and reliable
- Different versions available

| Art. no.                         | 50167 551     |
|----------------------------------|---------------|
| Brand                            | META          |
| Manufacturer Part Number         | 20087112      |
| Height                           | 2000 mm       |
| Length                           | 1006 mm       |
| Depth                            | 336 mm        |
| Nominal length                   | 1000 mm       |
| Nominal depth                    | 300 mm        |
| Design                           | Double-sided  |
| Type of assembly                 | To insert     |
| Surface                          | Zinc plated   |
| ESD-capable                      | No            |
| Design of the frame              | Pre-assembled |
| Grid dimension                   | 25 mm         |
| Number of shelves                | 5 PCS         |
| Load-carrying capacity per shelf | 230 kg        |
| Load-carrying capacity per field | 1650 kg       |
| Number of frame                  | 1 PCS         |
| Number of lines                  | 2             |
| Quality label                    | RAL-RG 614/1  |
| Made in                          | Germany       |
| Material                         | Steel         |
| Gross Weight                     | 38.637 kg     |
| Product Group                    | 508           |