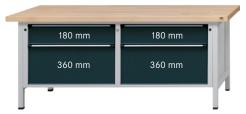

## Workbench, series VX 2000 with XL drawers Universal coating 2000 mm, 4 drawers with full extension

## Execution:

- Solidly welded steel sheet construction
- Base made of square-section steel tube 45 x 45 x 2 mm, with level compensation
- $\,$  XL drawers with 100% full extension, equipped with 2 drawers on the left and right, 1 x front height 180 mm, 1 x front height 360 mm

| Art. no.                                                        | 50206 282                       |
|-----------------------------------------------------------------|---------------------------------|
| Brand                                                           | ANKE                            |
| Manufacturer Part Number                                        | 999.018.0060                    |
| Number of drawers                                               | 4 PCS                           |
| Working height                                                  | 900 mm                          |
| Worktop width                                                   | 2000 mm                         |
| Worktop height                                                  | 50 mm                           |
| Pullout type                                                    | Full extension                  |
| Worktop depth                                                   | 800 mm                          |
| Colour of front                                                 | Gentian blue RAL 5010           |
| Cabinet colour                                                  | Light grey RAL 7035             |
| Drawer surface                                                  | 0.45 m <sup>2</sup>             |
| With single pull-out safety brake                               | Yes                             |
| Levelling                                                       | Yes                             |
| Lock type                                                       | DOM <sup>®</sup> locking system |
| Drawer front height                                             | 2 x 180 mm, 2 x 360 mm          |
| Surface                                                         | Powder-coated                   |
| Drawer width (inner dimension)                                  | 750 mm                          |
| Drawer width (inner dimension) x drawer depth (inner dimension) | 750 x 600 mm                    |
| Load-carrying capacity                                          | 1500 kg                         |
| Drawer depth (inner dimension)                                  | 600 mm                          |
| Load-carrying capacity per drawer                               | 100 kg                          |
| Material of worktop                                             | Universal covering              |
| Central locking                                                 | Yes                             |
| Gross Weight                                                    | 176.000 kg                      |
| Product Group                                                   | 502                             |