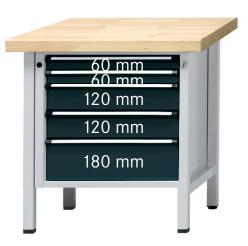

## Execution:

- Solidly welded steel sheet construction
- Base made of square-section steel tube 45 x 45 x 2 mm, with level compensation
- $\blacksquare$  5 drawers with 100% full extension, 2 x front height 60 mm, 2 x front height 120 mm, 1 x front height 180 mm

| Art. no.                                             | 50221 351                         |
|------------------------------------------------------|-----------------------------------|
| Brand                                                | ANKE                              |
| Number of drawers                                    | 5 PCS                             |
| Working height                                       | 900 mm                            |
| Worktop width                                        | 800 mm                            |
| Worktop height                                       | 50 mm                             |
| Pullout type                                         | Full extension                    |
| Worktop depth                                        | 700 mm                            |
| Colour of front                                      | Anthracite grey RAL 7016          |
| Cabinet colour                                       | Light grey RAL 7035               |
| Drawer surface                                       | 0.27 m <sup>2</sup>               |
| With single pull-out safety brake                    | Yes                               |
| Levelling                                            | Yes                               |
| Lock type                                            | DOM® locking system               |
| Drawer front height                                  | 2 x 60 mm, 2 x 120 mm, 1 x 180 mm |
| Surface                                              | Powder-coated                     |
| Drawer width (inner dimension)                       | 500 mm                            |
| Drawer width (inner dimension) x drawer depth (inner | 500 x 540 mm                      |
| dimension)                                           |                                   |
| Load-carrying capacity                               | 1500 kg                           |
| Drawer depth (inner dimension)                       | 540 mm                            |
| Load-carrying capacity per drawer                    | 100 kg                            |
| Material of worktop                                  | Universal covering                |
| Central locking                                      | Yes                               |
| Gross Weight                                         | 99.351 kg                         |
| Product Group                                        | 502                               |