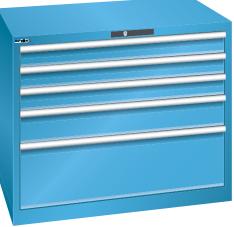

#### **Execution:**

- All drawers with full extension
- Individual drawer lock as standard feature to prevent the cabinet from tipping over
- Perforated, slotted drawers provide a secure hold
- Very robust construction for a wide variety of applications and very demanding requirements