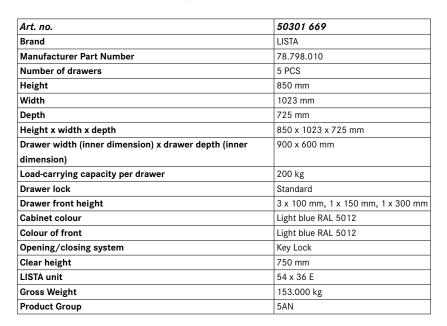

# **Drawer cabinets**

Stationary



## Application:

For day-to-day heavy-duty use in workshops

#### **Execution:**

- All drawers with full extension
- Individual drawer lock as standard feature to prevent the cabinet from tipping over
- Perforated, slotted drawers provide a secure hold
- Very robust construction for a wide variety of applications and very demanding requirements

## Advantage:

- Optimum wall height to keep items from falling out and getting lost
- Folding handle strips for simple, clean and protected labelling
- High quality made in Germany and Swiss-made
- Runs perfectly smoothly and easily due to the lack of crossbars on the differential extension slide
- Full extension clear overview and optimal access





# EAN

7612269078718