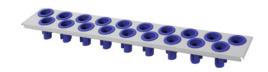

# Application:

For storage of CNC tools in drawers.

### **Execution:**

- Made of sheet steel
- Equipped with plastic inserts for holding tools
- Maximum 3 support profiles per drawer can be inserted in system 550 B
- Maximum 4 support profiles per drawer can be inserted in system 700 B
- Maximum 5 support profiles per drawer can be inserted in system 800 B

# Advantage:

Support profiles with various tool holders can be individually inserted as required in each drawer (see application example)

| Art. no.                 | 50654 166 |
|--------------------------|-----------|
| Brand                    | HK        |
| Manufacturer Part Number | 50654166  |
| Depth                    | 133 mm    |
| Width                    | 914 mm    |
| Gross Weight             | 14.000 kg |
| Product Group            | 507       |