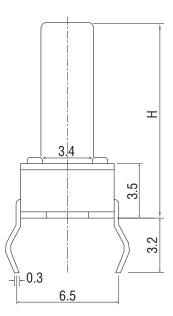

## **DIMENSIONS/DRAWINGS**

|   | Dimensions        | mm   |
|---|-------------------|------|
| П | Button height (H) | 13mm |

**PCB LAYOUT TOP VIEW** 