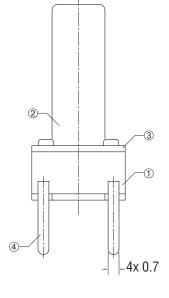

## **DISTINCTIVE FEATURES**

- Positive switch action
- Normally open single pole contacts
- Four terminal mounting for additional stability

## **TERMINALS**

| Туре          | Kinked Pin |
|---------------|------------|
| PCB Hole Size | 1mm        |