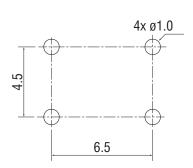

## **DIMENSIONS/DRAWINGS**

|   | Dimensions        | mm   |
|---|-------------------|------|
| П | Button height (H) | 13mm |

**PCB LAYOUT TOP VIEW** 