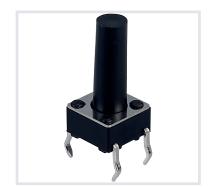

# 6 x 6mm Tactile Switches

#### **DESCRIPTION**

A miniature through-hole mounting tactile switch.

## **DIMENSIONS/DRAWINGS**

|   | Dimensions        | mm   |
|---|-------------------|------|
| П | Button height (H) | 13mm |

**PCB LAYOUT TOP VIEW** 