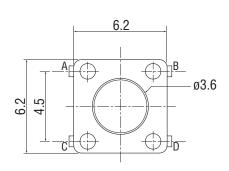

## **DIMENSIONS/DRAWINGS**

|   | Dimensions        | mm   |
|---|-------------------|------|
| П | Button height (H) | 13mm |

**PCB LAYOUT TOP VIEW** 