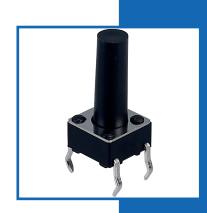

# 6 x 6mm Tactile Switches

#### **DESCRIPTION**

A miniature through-hole mounting tactile switch.

## **DIMENSIONS/DRAWINGS**

|   | Dimensions        | mm   |
|---|-------------------|------|
| П | Button height (H) | 13mm |

**PCB LAYOUT TOP VIEW** 