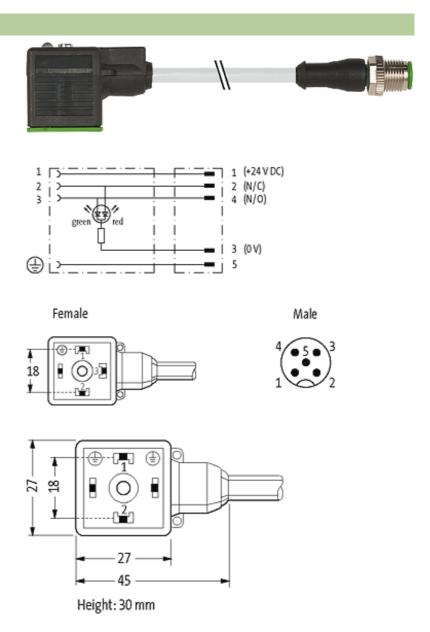

## M12 MALE 0° / MSUD VALVE PLUG FORM A 18MM

PVC 5X0.34 GRAY, 1.5m

Form A (18 mm) – M12, male straight for pressure switches LED (red/green) 5-pole

Further cable lengths on request. Plastic housings with good resistance against chemicals and oils. The resistance to aggressive media should be individually tested for your application. Further details on request.

## Illustration

stay connected

Product may differ from Image