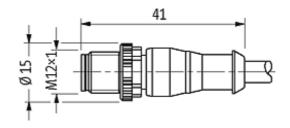

## M12 MALE 0° / MSUD VALVE PLUG FORM A 18MM

PVC 5X0.34 GRAY, 1.5m

Form A (18 mm) – M12, male straight for pressure switches LED (red/green) 5-pole

Further cable lengths on request. Plastic housings with good resistance against chemicals and oils. The resistance to aggressive media should be individually tested for your application. Further details on request.

## Illustration

stay connected

Product may differ from Image