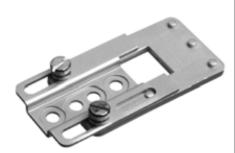

## **Function**

The mounting bracket type 04-3742 simplifies the adjustment of sensors of the model line VariKont  ${\rm M}^{\scriptsize \textcircled{\tiny B}}$  and the series -M1K- according to EN 50047.

It permits the fitted and wired sensor to be repositioned by up to 12 mm. By loosening the M4 x 20 sensor mounting screws, the sensor can be easily moved backwards and forwards. Thus, the switch point can be set exactly.

The screws are then tightened to secure the sensor in position.

Fixing screws for VariKont M are included with delivery.

www.pepperl-fuchs.com