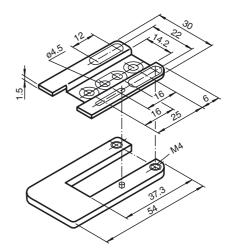

# **Dimensions**

#### **Mechanical specifications**

| Material   | aluminum      |
|------------|---------------|
| Dimensions | 54 mm x 30 mm |