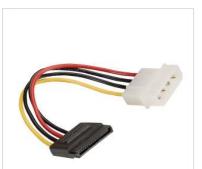

## **ROLINE Power Adapter Cable, 4-Pin HDD to SATA,** 0.15 m

**Product No.** 11.03.1055

**Manufacturer** ROLINE

Manufacturer No. 11.03.1055

**EAN (single piece)** 7611990148547

Adapter cable for converting the 4-pin HDD interface to the SATA power connector; 4-pin cable, connections: 4-pin HDD plug to 15-pin SATA power connector; length: 0.15 m

| Technical specifications   |                                               |
|----------------------------|-----------------------------------------------|
| Manufacturer               | ROLINE                                        |
| Product group              | Cable                                         |
| Product type               | Power cable, internal                         |
| Colour                     | multicolored                                  |
| Length                     | 0.15 m                                        |
| Connection ports           | Molex 4-pin Male / SATA 15-pin (Power) Female |
| Side 1 Connector Type      | Molex 4-pin                                   |
| Side 1 Connector<br>Gender | Male                                          |
| Side 2 Connector Type      | SATA 15-pin (Power)                           |
| Side 2 Connector<br>Gender | Female                                        |