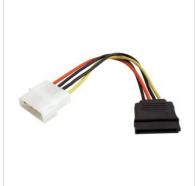

## **ROLINE Power Adapter Cable, 4-Pin HDD to SATA,** 0.15 m

**Product No.** 11.03.1055

**Manufacturer** ROLINE

Manufacturer No. 11.03.1055

**EAN (single piece)** 7611990148547

Adapter cable for converting the 4-pin HDD interface to the SATA power connector; 4-pin cable, connections: 4-pin HDD plug to 15-pin SATA power connector; length: 0.15 m

| Technical specifications   |                                               |
|----------------------------|-----------------------------------------------|
| Manufacturer               | ROLINE                                        |
| Product group              | Cable                                         |
| Product type               | Power cable, internal                         |
| Colour                     | multicolored                                  |
| Length                     | 0.15 m                                        |
| Connection ports           | Molex 4-pin Male / SATA 15-pin (Power) Female |
| Side 1 Connector Type      | Molex 4-pin                                   |
| Side 1 Connector<br>Gender | Male                                          |
| Side 2 Connector Type      | SATA 15-pin (Power)                           |
| Side 2 Connector<br>Gender | Female                                        |