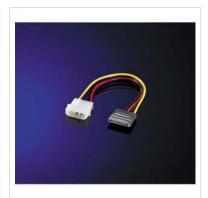

## **ROLINE Power Adapter Cable, 4-Pin HDD to SATA,** 0.15 m

**Product No.** 11.03.1055

**Manufacturer** ROLINE

Manufacturer No. 11.03.1055

**EAN (single piece)** 7611990148547

Adapter cable for converting the 4-pin HDD interface to the SATA power connector; 4-pin cable, connections: 4-pin HDD plug to 15-pin SATA power connector; length: 0.15 m

| Technical specifications   |                                               |
|----------------------------|-----------------------------------------------|
| Manufacturer               | ROLINE                                        |
| Product group              | Cable                                         |
| Product type               | Power cable, internal                         |
| Colour                     | multicolored                                  |
| Length                     | 0.15 m                                        |
| Connection ports           | Molex 4-pin Male / SATA 15-pin (Power) Female |
| Side 1 Connector Type      | Molex 4-pin                                   |
| Side 1 Connector<br>Gender | Male                                          |
| Side 2 Connector Type      | SATA 15-pin (Power)                           |
| Side 2 Connector<br>Gender | Female                                        |