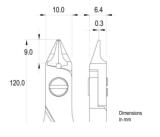

Body finishing: Sandblasted

Handle material: Ergo-tek Slim - Thermoplastic Elastomer + PP compound

Picture:

**Dimensions:** OAL (A) 120.0 mm – 4.724 inch

Width 60.0 mm – 2.362 inch

Height 18.0 mm - 0.709 inch

Head

**dimensions:** Width (C) 10.0 mm - 0.394 inch

Thickness (D) 6.4 mm - 0.252 inchB 9.0 mm - 0.354 inchF 0.3 mm - 0.012 inch