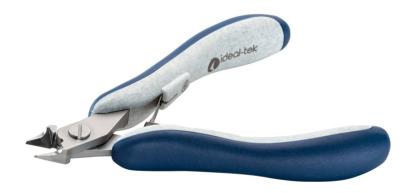

## Product Datasheet

Product code: ES5541.CR.BG

**Product type:** High Precision Cutters

Made in: Switzerland

**Description:** The 5541 is a high precision cutter belonging to the small tapered and relieved cutter family.

This type of geometry and head dimensions offer the best advantage to access small areas. The flush cutting edge is suitable to perform clean cuts with some tolerances. The 5541 is equipped with an ESD Ergo-tek slim handle which allows an excellent grip, suitable to environments and to components susceptible to electrostatic discharge. The blades are

hardened to 67HRC hardness.

Head description: Small, Tapered & Relieved

Cutting edges: Flush

Cutting capacity: soft wire 0.10-1.20 mm (38-17 AWG)

**Body material:** High carbon-chromium low alloy steel (100Cr6)

Body finishing: Sandblasted

Handle material: Ergo-tek Slim - Thermoplastic Elastomer + PP compound

Picture:

**Dimensions:** OAL (A) 120.0 mm – 4.724 inch

Width 60.0 mm – 2.362 inch

Height 18.0 mm - 0.709 inch