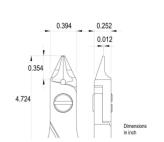

Body finishing: Sandblasted

Handle material: Ergo-tek Slim - Thermoplastic Elastomer + PP compound

Picture:

**Dimensions:** OAL (A) 120.0 mm – 4.724 inch

Width 60.0 mm – 2.362 inch

Height 18.0 mm - 0.709 inch

Head

**dimensions:** Width (C) 10.0 mm - 0.394 inch

Thickness (D) 6.4 mm - 0.252 inchB 9.0 mm - 0.354 inchF 0.3 mm - 0.012 inch