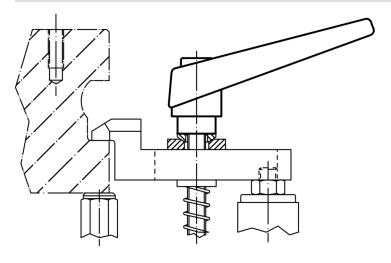

sub> | h <sub>4</sub> | 12 | Ĭ   | Art. No.   |
|----------------|----------------|------|----------------|------------------------------|----------------|-------------------------------|----------------|----|-----|------------|
|                |                | , ,, | ~5             | [mm]                         | -2             |                               |                |    | [g] |            |
| black          |                |      |                |                              |                |                               |                |    |     |            |
| 14             | M6             | 40   | 10             | 24.5                         | 4              | 3                             | 35             | 45 | 41  | 24400.0184 |

# **Application example**



Erwin Halder KG

Page 1 of 2 Published on: 14.9.2022

# Compliance

# RoHS compliant

Contains lead - compliant according to exceptions 6a / 6b / 6c

## Contains SVHC substances >0,1% w/w

Contains lead - SVHC list [REACH] as of 10.06.2022

### **Contains Proposition 65 substances**



Lead can cause cancer and reproductive harm from exposure https://www.P65Warnings.ca.gov/

#### **Free from Conflict Minerals**

This product does not contain any substances designated as "conflict minerals" such as tantalum, tin, gold or tungsten from the Democratic Republic of Congo or adjacent countries.



Erwin Halder KG

www.halder.com Page 2 of 2
Published on: 14.9.2022