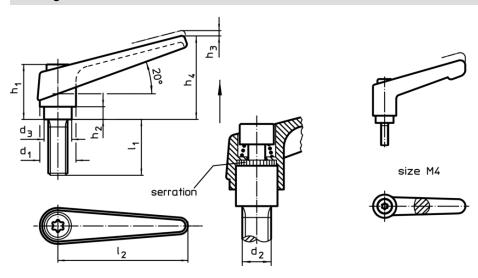

## **Drawing**

## **Order information**

| d <sub>1</sub> | d <sub>2</sub> |      | d <sub>3</sub> | Dimensions<br>h <sub>1</sub> | h <sub>2</sub> | h <sub>2</sub> h <sub>3</sub> | h <sub>4</sub> | 12 | Ĭ   | Art. No.   |
|----------------|----------------|------|----------------|------------------------------|----------------|-------------------------------|----------------|----|-----|------------|
|                |                | , ,, | ~5             | [mm]                         | -2             |                               |                |    | [g] |            |
| black          |                |      |                |                              |                |                               |                |    |     |            |
| 14             | M6             | 40   | 10             | 24.5                         | 4              | 3                             | 35             | 45 | 41  | 24400.0184 |