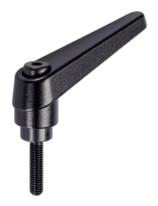

## **Product Description**

Adjustable clamping levers find versatile applications when the area of use is confined or a specific lever position is required.

#### Lever

· Zinc die-cast, plastic coated, black, similar to RAL 9005, matt structure

#### Inner parts

• Steel, blackened, quality 5.8

### Screw

· Steel, blackened, quality 5.8