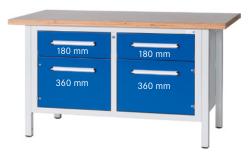

Cabinet workbench, series L 1500 Multiplex beechwood 1500 mm, 2 drawers with partial extension, 2 doors

| Art. no.                                                        | 50199 011           |
|-----------------------------------------------------------------|---------------------|
| Number of drawers                                               | 2 PCS               |
| Working height                                                  | 840 mm              |
| Number of doors                                                 | 2 PCS               |
| Worktop width                                                   | 1500 mm             |
| Pullout type                                                    | Partial extension   |
| Worktop height                                                  | 40 mm               |
| Colour of front                                                 | Optional            |
| Worktop depth                                                   | 750 mm              |
| Cabinet colour                                                  | Optional            |
| Drawer surface                                                  | 0.29 m <sup>2</sup> |
| With single pull-out safety brake                               | No                  |
| Levelling                                                       | Yes                 |
| Lock type                                                       | Cylinder lock       |
| Drawer front height                                             | 2 x 180 mm          |
| Drawer width (inner dimension)                                  | 490 mm              |
| Surface                                                         | Powder-coated       |
| Drawer width (inner dimension) x drawer depth (inner dimension) | 490 x 598 mm        |
| Load-carrying capacity                                          | 800 kg              |
| Drawer depth (inner dimension)                                  | 598 mm              |
| Load-carrying capacity per drawer                               | 70 kg               |
| Material of worktop                                             | Multiplex beech     |
| Central locking                                                 | Yes                 |
| Product Group                                                   | Prod. Gr. 586       |