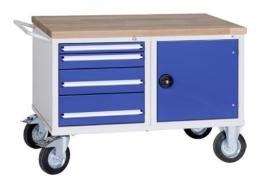

# Workbench trolleys

Working height 840 mm, with 4 drawers and 1 door

# Application:

The mobile workstation with versatile options for use.

## **Execution:**

- Welded sheet steel construction equipped with one workbench top panel made of solid beechwood, 40 mm thick
- Suitable insert material for drawers, see from no. 50485 060-265 and from no. 50537
- Other equipment options available at extra cost: SOFT-CLOSE for drawers, see no. 50392 005, ELECTRONIC CODE combination lock, see no. 50392 010