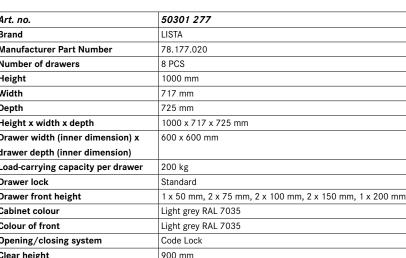

## **Drawer cabinets**

Stationary



## Application:

For day-to-day heavy-duty use in workshops

#### **Execution:**

- All drawers with full extension
- Individual drawer lock as standard feature to prevent the cabinet from tipping over
- Perforated, slotted drawers provide a secure hold
- Very robust construction for a wide variety of applications and very demanding requirements

## Advantage:

- Optimum wall height to keep items from falling out and getting lost
- Folding handle strips for simple, clean and protected labelling
- High quality made in Germany and Swiss-made
- Runs perfectly smoothly and easily due to the lack of crossbars on the differential extension slide
- Full extension clear overview and optimal access





# EAN

7612269027969