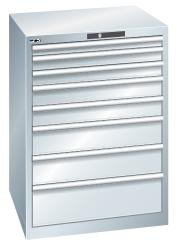

## **Drawer cabinets**

Stationary

## Application:

For day-to-day heavy-duty use in workshops

#### **Execution:**

- All drawers with full extension
- Individual drawer lock as standard feature to prevent the cabinet from tipping over
- Perforated, slotted drawers provide a secure hold
- Very robust construction for a wide variety of applications and very demanding requirements

## Advantage:

- Optimum wall height to keep items from falling out and getting lost
- Folding handle strips for simple, clean and protected labelling
- High quality made in Germany and Swiss-made
- Runs perfectly smoothly and easily due to the lack of crossbars on the differential extension slide
- Full extension clear overview and optimal access