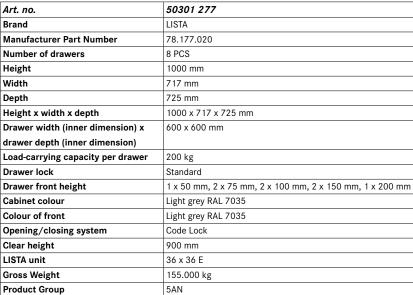

## **Drawer cabinets**

Stationary



## Application:

For day-to-day heavy-duty use in workshops

#### **Execution:**

- All drawers with full extension
- Individual drawer lock as standard feature to prevent the cabinet from tipping over
- Perforated, slotted drawers provide a secure hold
- Very robust construction for a wide variety of applications and very demanding requirements

## Advantage:

- Optimum wall height to keep items from falling out and getting lost
- Folding handle strips for simple, clean and protected labelling
- High quality made in Germany and Swiss-made
- Runs perfectly smoothly and easily due to the lack of crossbars on the differential extension slide
- Full extension clear overview and optimal access





# EAN

7612269027969