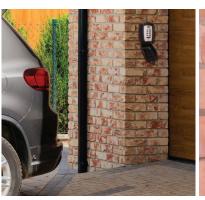

## KS0003C KEY STORE

KS0003C Key Store with weatherproof cover

**THE PHOENIX KS0003C** gives you control of door keys, padlock keys, car keys etc. in an attractive secure location that can be easily mounted to a wall. Ideal for house rental/Airbnb, social care & homes, offices, schools, factories, construction sites and much more.