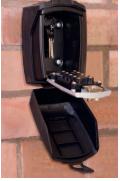

- LOCKING Easy to use changeable push button combination lock.
- FIXING Ready prepared for wall fixing (bolts supplied).
- CONSTRUCTION High strength cast alloy.
- FEATURES Internal key hook and full weatherproof rubber cover.