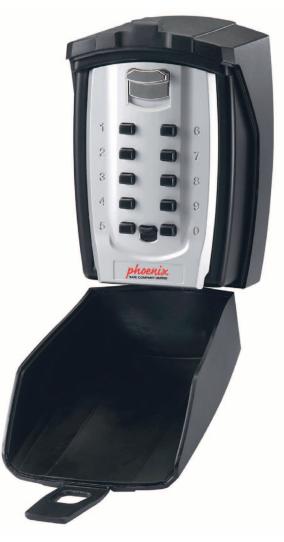

## KS0003C KEY STORE

KS0003C Key Store with weatherproof cover

**THE PHOENIX KS0003C** gives you control of door keys, padlock keys, car keys etc. in an attractive secure location that can be easily mounted to a wall. Ideal for house rental/Airbnb, social care & homes, offices, schools, factories, construction sites and much more.

- LOCKING Easy to use changeable push button combination lock.
- FIXING Ready prepared for wall fixing (bolts supplied).
- CONSTRUCTION High strength cast alloy.
- FEATURES Internal key hook and full weatherproof rubber cover.