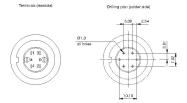

configuration.

## Mounting Mounting cut-out Ø 22,3 mm Design raised Front Front dimension Ø 29 mm Front shape round Other Attributes Weight 0,015 kg **Operating-/Indication part** Lens illumination illuminative **IP-Rating** Front protection IP67 **Connection Method** Terminal Universal 2.0 x 0.5 mm Actuator Switching action Maintained Housing colour black Housing material Plastic Switching element Switching system Low-level element Switching current 0.1 A 1 NC + 1 NO Contacts Switching voltage 42 V AC/DC Contact material Function Illuminated pushbutton



# EAO – Your Expert Partner for Human Machine Interfaces

# 14-473.036 - Illuminated pushbutton actuator

#### Dimensions



H = Universal terminal 2.0 x 0.5 mm

#### Mounting cut-outs



### Wiring diagram



### **Component layout**



#### Legend

Contacts: NC = Normally closed, NO = Normally open Switching action: C = Maintained