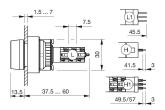

ed pushbutton actuator



Attention: The preview is based on a sample product. This can differ from your current configuration.

## Mounting Mounting cut-out Ø 22,3 mm Design raised Front Front dimension Ø 29 mm Front shape round Other Attributes Weight 0,015 kg **Operating-/Indication part** Lens illumination illuminative **IP-Rating** Front protection IP67 **Connection Method** Terminal Universal 2.0 x 0.5 mm Actuator Switching action Maintained Housing colour black Housing material Plastic Switching element Switching system Low-level element Switching current 0.1 A 1 NC + 1 NO Contacts Switching voltage 42 V AC/DC Contact material Function Illuminated pushbutton



# EAO – Your Expert Partner for Human Machine Interfaces

# 14-473.036 - Illuminated pushbutton actuator

#### Dimensions



H = Universal terminal 2.0 x 0.5 mm

#### Mounting cut-outs



### Wiring diagram



### **Component layout**



#### Legend

Contacts: NC = Normally closed, NO = Normally open Switching action: C = Maintained