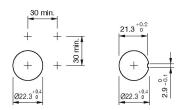

sample product. This can differ from your current configuration.

## Mounting Mounting cut-out Ø 22,3 mm Design raised Front Front dimension Ø 29 mm Front shape round Other Attributes Weight 0,015 kg **Operating-/Indication part** Lens illumination illuminative **IP-Rating** Front protection IP67 **Connection Method** Terminal Universal 2.0 x 0.5 mm Actuator Switching action Maintained Housing colour black Housing material Plastic Switching element Switching system Low-level element Switching current 0.1 A 1 NC + 1 NO Contacts Switching voltage 42 V AC/DC Contact material Function Illuminated pushbutton



# EAO – Your Expert Partner for Human Machine Interfaces

# 14-473.036 - Illuminated pushbutton actuator

#### Dimensions



H = Universal terminal 2.0 x 0.5 mm

#### Mounting cut-outs



### Wiring diagram



### **Component layout**



#### Legend

Contacts: NC = Normally closed, NO = Normally open Switching action: C = Maintained