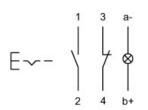

### Wiring diagram

### **Component layout**

#### Legend

Contacts: NC = Normally closed, NO = Normally open Switching action: C = Maintained