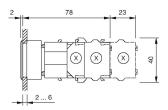

mbox{flush} \\ \end{array}$ 

#### **Front**

Front shape round
Front dimension Ø 35 mm
Front bezel colour natural anodized
Front bezel material Aluminium

#### Other Attributes

Weight 0.067 kg

# Operating-/Indication part

Lens optics transparent
Lens material Plastic
Lens colour green
Lens profile flat
Lens illumination illuminative

## **IP-Rating**

Front protection IP65

# **Connection Method**

Terminal Screw terminal

#### **Actuator**

Switching action Momentary
Housing material Plastic
Housing colour grey

#### Switching element

max. number of switching 3

elements

## Illumination

LED colour green

#### **Function**

Illuminated pushbutton

e a o

# EAO – Your Expert Partner for **Human Machine Interfaces**

# 704.032.518 - Illuminated pushbutton actuator

## **Dimensions**



X = Screw terminal

# **Mounting cut-outs**



PIT = Push-in terminal

# Wiring diagram



# **Additional information**

Max. 3 switching elements can be clipped on The colour of anodized aluminium parts can vary due to technical production reasons

#### Legend

Switching action: B = Momentary