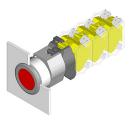

# 704.032.518 - Illuminated pushbutton actuator

Attention: The preview is based on a sample product. This can differ from your current configuration.

#### **Function**

Illuminated pushbutton

e a o