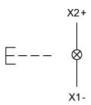

nt bezel colour natural anodized
Front bezel material Aluminium

#### Other Attributes

Weight 0.067 kg

# Operating-/Indication part

Lens optics transparent
Lens material Plastic
Lens colour green
Lens profile flat
Lens illumination illuminative

## **IP-Rating**

Front protection IP65

# **Connection Method**

Terminal Screw terminal

#### **Actuator**

Switching action Momentary
Housing material Plastic
Housing colour grey

#### Switching element

max. number of switching 3

elements

## Illumination

LED colour green

#### **Function**

Illuminated pushbutton

e a o

# EAO – Your Expert Partner for **Human Machine Interfaces**

# 704.032.518 - Illuminated pushbutton actuator

## **Dimensions**



X = Screw terminal

# **Mounting cut-outs**



PIT = Push-in terminal

# Wiring diagram



# **Additional information**

Max. 3 switching elements can be clipped on The colour of anodized aluminium parts can vary due to technical production reasons

#### Legend

Switching action: B = Momentary