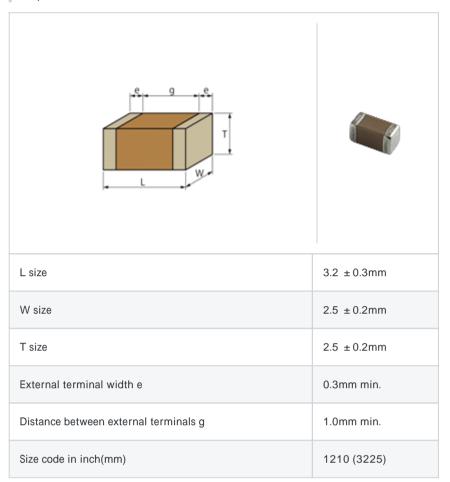

#### Shape

#### References

| Packaging | Specifications        | Minimum quantity |
|-----------|-----------------------|------------------|
| L         | 180mm Embossed taping | 1000             |
| K         | 330mm Embossed taping | 4000             |

| Mass (typ.) |       |  |
|-------------|-------|--|
| 1 piece     | 110mg |  |
| 180mm Reel  | 168g  |  |