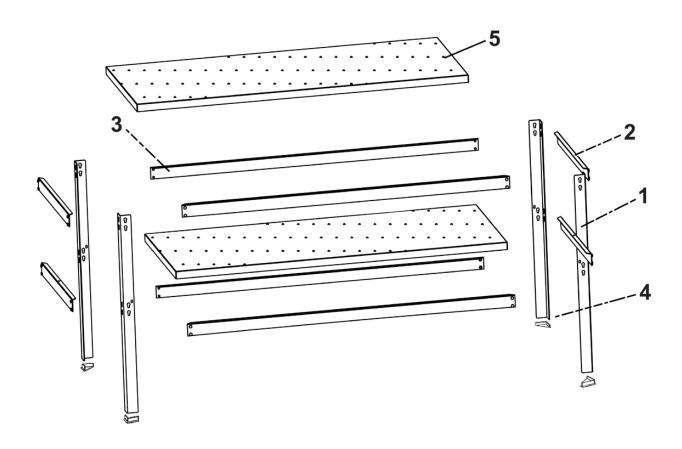

## Workbench 1.53mtr Steel Wooden Top **Model No: AP1535**

| Item | Part No.  | Description        |
|------|-----------|--------------------|
| 1    | AP1535.01 | LEG                |
| 2    | AP1535.02 | CROSS RAIL (SHORT) |
| 3    | AP1535.03 | CROSS RAIL (LONG)  |

| Item | Part No.  | Description     |
|------|-----------|-----------------|
| 4    | AP1535.04 | FEET(PACK OF 4) |
| 5    | AP1535.05 | WOODEN TOP      |

NOTE: It is our policy to continually improve products and as such we reserve the right to alter data, specifications and component parts without prior notice. IMPORTANT: No liability is accepted for incorrect use of product.