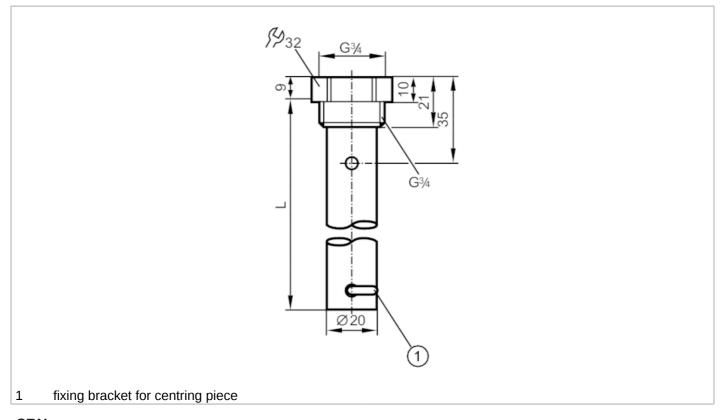

## Coaxial pipe for level sensors

LR COAX TUBE G3/4 L210

## **CRN**

| Application                              |       |                                                                                                                                                   |
|------------------------------------------|-------|---------------------------------------------------------------------------------------------------------------------------------------------------|
| Design                                   |       | for level sensors LR                                                                                                                              |
| MAWP (for applications according to CRN) | [bar] | 16                                                                                                                                                |
| Mechanical data                          |       |                                                                                                                                                   |
| Weight                                   | [g]   | 164.5                                                                                                                                             |
| Materials                                |       | Coaxial pipe: stainless steel (1.4301 / 304); fixing bracket: stainless steel (1.4310 / 301); Centring piece: PP-GF30; Sealing: Aramid 20 / NBR80 |
| Length                                   | [mm]  | 210                                                                                                                                               |
| Accessories                              |       |                                                                                                                                                   |
| Accessories (supplied)                   |       | Sealing:, Aramid 20 / NBR80                                                                                                                       |
| Remarks                                  |       |                                                                                                                                                   |
| Pack quantity                            |       | 1 pcs.                                                                                                                                            |