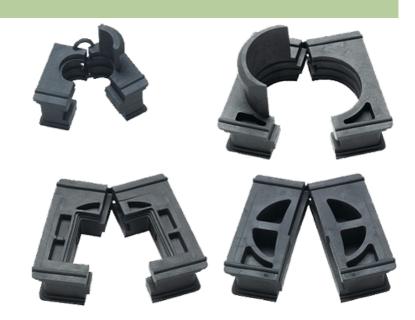

## MODLINK MSDD CABLE ENTRY SYSTEM

KDT/ZE 20

Glands large with cable tie eye Cable diameter (20...21 mm)

For sale only in packing units

## **Link to Product**

Illustration

Product may differ from Image

| Approvals                      |          |  |
|--------------------------------|----------|--|
|                                |          |  |
| Technical Data                 |          |  |
| Sealing range (cable diameter) | 2021 mm  |  |
| Commercial data                |          |  |
| country of origin              | DE       |  |
| customs tariff number          | 39269097 |  |
| minimum order quantity         | 10       |  |