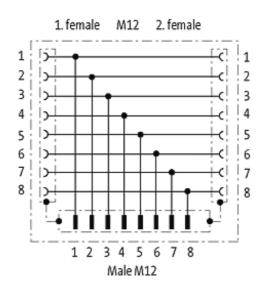

## T-COUPLER M12 MALE / M12 FEMALE 8 POLE SHIELDED

T-coupler M12 – M12 8-pole Parallel circuit shielded

Plastic housings with good resistance against chemicals and oils. The resistance to aggressive media should be individually tested for your application. Further details on request.

## Illustration

stay connected

Product may differ from Image

| Form                          |                                                                          |
|-------------------------------|--------------------------------------------------------------------------|
|                               | 48161                                                                    |
| Technical Data                |                                                                          |
| Operating voltage             | max. 30 V AC/DC                                                          |
| Operating current per contact | max. 2 A                                                                 |
| Locking of ports              | Screw thread M12 $\times$ 1 mm (recommended torque 0.6 Nm) self-securing |
| Protection                    | IP67 inserted and tightened (EN 60529)                                   |
| General data                  |                                                                          |
| Temperature range             | -25+85 °C                                                                |
| Commercial data               |                                                                          |
| country of origin             | DE                                                                       |
| customs tariff number         | 85369010                                                                 |
| minimum order quantity        | 1                                                                        |