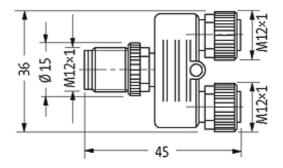

## Illustration

stay connected

Product may differ from Image

| Form                          |                                                                          |
|-------------------------------|--------------------------------------------------------------------------|
|                               | 48161                                                                    |
| Technical Data                |                                                                          |
| Operating voltage             | max. 30 V AC/DC                                                          |
| Operating current per contact | max. 2 A                                                                 |
| Locking of ports              | Screw thread M12 $\times$ 1 mm (recommended torque 0.6 Nm) self-securing |
| Protection                    | IP67 inserted and tightened (EN 60529)                                   |
| General data                  |                                                                          |
| Temperature range             | -25+85 °C                                                                |
| Commercial data               |                                                                          |
| country of origin             | DE                                                                       |
| customs tariff number         | 85369010                                                                 |
| minimum order quantity        | 1                                                                        |