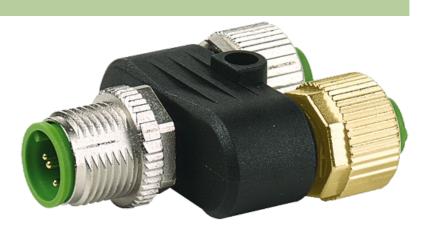

## T-COUPLER M12 MALE / M12 FEMALE 8 POLE SHIELDED

T-coupler M12 – M12 8-pole Parallel circuit shielded

Plastic housings with good resistance against chemicals and oils. The resistance to aggressive media should be individually tested for your application. Further details on request.

## Illustration

stay connected

Product may differ from Image

| Form                          |                                                                          |
|-------------------------------|--------------------------------------------------------------------------|
|                               | 48161                                                                    |
| Technical Data                |                                                                          |
| Operating voltage             | max. 30 V AC/DC                                                          |
| Operating current per contact | max. 2 A                                                                 |
| Locking of ports              | Screw thread M12 $\times$ 1 mm (recommended torque 0.6 Nm) self-securing |
| Protection                    | IP67 inserted and tightened (EN 60529)                                   |
| General data                  |                                                                          |
| Temperature range             | -25+85 °C                                                                |
| Commercial data               |                                                                          |
| country of origin             | DE                                                                       |
| customs tariff number         | 85369010                                                                 |
| minimum order quantity        | 1                                                                        |