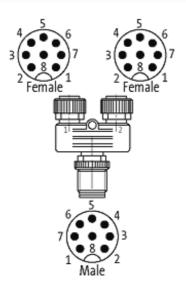

## T-COUPLER M12 MALE / M12 FEMALE 8 POLE SHIELDED

T-coupler M12 – M12 8-pole Parallel circuit shielded

Plastic housings with good resistance against chemicals and oils. The resistance to aggressive media should be individually tested for your application. Further details on request.

## Illustration

stay connected

Product may differ from Image

| Form                          |                                                                          |
|-------------------------------|--------------------------------------------------------------------------|
|                               | 48161                                                                    |
| Technical Data                |                                                                          |
| Operating voltage             | max. 30 V AC/DC                                                          |
| Operating current per contact | max. 2 A                                                                 |
| Locking of ports              | Screw thread M12 $\times$ 1 mm (recommended torque 0.6 Nm) self-securing |
| Protection                    | IP67 inserted and tightened (EN 60529)                                   |
| General data                  |                                                                          |
| Temperature range             | -25+85 °C                                                                |
| Commercial data               |                                                                          |
| country of origin             | DE                                                                       |
| customs tariff number         | 85369010                                                                 |
| minimum order quantity        | 1                                                                        |