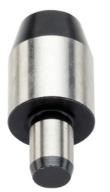

## **Product Description**

Cylindric locating pins for locating workpieces in toleranced holes and also to be used as stops and feet.

Flattened locating pin used to overcome differences in tolerances, between holes or to position an element in one direction only.

The bearing surface of the seating pin has no centre (picture 1).

#### **Material**

Tool steel, hardened, ground