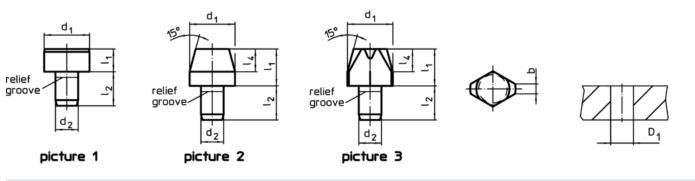

The bearing surface of the seating pin has no centre (picture 1).

## Drawing

# **Order information**

| Dimensions                                            |                       |                 |                |                | Location hole         | Ĩ   | Art. No. |
|-------------------------------------------------------|-----------------------|-----------------|----------------|----------------|-----------------------|-----|----------|
| d₁                                                    | l <sub>1</sub>        | d <sub>2</sub>  | l <sub>2</sub> | I <sub>4</sub> | <b>D</b> <sub>1</sub> | -   |          |
| g6                                                    |                       | n6              |                |                | H7                    |     |          |
| [mm]                                                  |                       |                 |                |                | [mm]                  | [g] |          |
| locating pin, cylindric, DIN 6321, form B – picture 2 |                       |                 |                |                |                       |     |          |
| locating pin, o                                       | ylindric, DIN 6321, f | orm B – picture | 2              |                |                       |     |          |