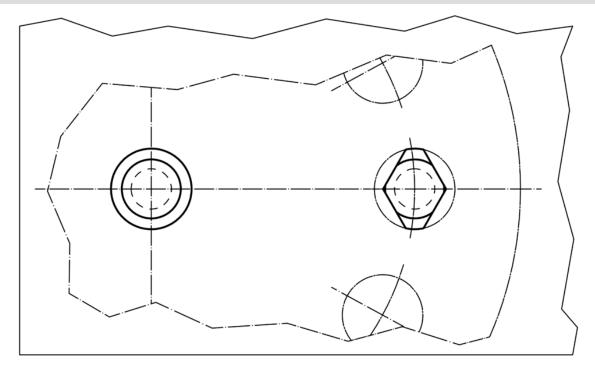

sub>2</sub> | I <sub>4</sub> | <b>D</b> <sub>1</sub> | -   |          |
| g6                                                    |                       | n6              |                |                | H7                    |     |          |
| [mm]                                                  |                       |                 |                |                | [mm]                  | [g] |          |
| locating pin, cylindric, DIN 6321, form B – picture 2 |                       |                 |                |                |                       |     |          |
| locating pin, o                                       | ylindric, DIN 6321, f | orm B – picture | 2              |                |                       |     |          |

# **Application example**



#### Compliance

#### **RoHS compliant**

Compliant according to Directive 2011/65/EU and Directive 2015/863

#### Does not contain SVHC substances

No SVHC substances with more than 0.1% w/w contained - SVHC list [REACH] as of 10.06.2022

#### Does not contain Proposition 65 substances No Proposition 65 substances included

https://www.P65Warnings.ca.gov/

#### Free from Conflict Minerals

This product does not contain any substances designated as "conflict minerals" such as tantalum, tin, gold or tungsten from the Democratic Republic of Congo or adjacent countries.