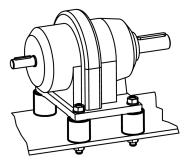

--------|---|---------------|---------------|--------------|----------|------|-----|----------|
| <b>d</b> ₁<br>±1.5 | Ι <sub>1</sub><br>±1.5 | d <sub>2</sub> | l <sub>2</sub> | s | ~             | max.          | ~            | min.     | max. |     |          |
| [mm]               |                        |                |                |   | [N/mm]        | [N]           | [mm]         | [°C]     |      | [g] |          |
|                    |                        |                |                |   |               |               | F            | • •      |      | .01 |          |
| with screw         | v, on both s           | ides – pictu   | ire 3          |   |               |               | <b>.</b>     | <u> </u> | -    |     | _        |

### **Application example**





### Compliance

**RoHS compliant** 

Contains lead - compliant according to exceptions 6a / 6b / 6c

Contains SVHC substances >0,1% w/w Contains lead - SVHC list [REACH] as of 10.06.2022

**Contains Proposition 65 substances** 

# 

Lead can cause cancer and reproductive harm from exposure https://www.P65Warnings.ca.gov/

### Free from Conflict Minerals

This product does not contain any substances designated as "conflict minerals" such as tantalum, tin, gold or tungsten from the Democratic Republic of Congo or adjacent countries.