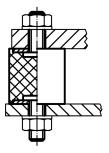

### Drawing

picture 1

picture 2

picture 3

### **Order information**

| Dimensions         |                        |                |                |   | Spring rate R | Load capacity | Spring range |          |      | Ĭ   | Art. No. |
|--------------------|------------------------|----------------|----------------|---|---------------|---------------|--------------|----------|------|-----|----------|
| <b>d</b> ₁<br>±1.5 | Ι <sub>1</sub><br>±1.5 | d <sub>2</sub> | l <sub>2</sub> | s | ~             | max.          | ~            | min.     | max. |     |          |
| [mm]               |                        |                |                |   | [N/mm]        | [N]           | [mm]         | [°C]     |      | [g] |          |
|                    |                        |                |                |   |               |               | F            | • •      |      | .01 |          |
| with screw         | v, on both s           | ides – pictu   | ire 3          |   |               |               | <b>.</b>     | <u> </u> | -    |     | _        |