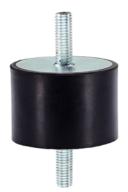

## Rubber Metal Buffers 25150.0242



### **Product Description**

To be used for elastic bearing of motors, compressors, pumps etc. The hardness is 55  $\pm$ 5° shore A. Further shore hardnesses (40  $\pm$ 5° shore A and 70  $\pm$ 5° shore A) on request.

### Material

#### Support washer

· Steel, zinc-plated, blue chromated

### Threaded bushing

• Steel, zinc-plated, blue chromated

### Body

Rubber natural caoutchouc (NR), black

#### Screw

• Steel, zinc-plated, blue chromated

### Drawing





picture 1

picture 2

picture 3

### **Order information**

| Dimensions         |                        |                |                |   | Spring rate R | Load capacity | Spring range |          |      | Ĭ   | Art. No. |
|--------------------|------------------------|----------------|----------------|---|---------------|-