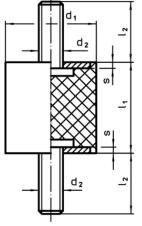

### Drawing

picture 1

picture 2

picture 3

#### Support washer

· Steel, zinc-plated, blue chromated

### Threaded bushing

• Steel, zinc-plated, blue chromated

### Body

Rubber natural caoutchouc (NR), black

#### Screw

• Steel, zinc-plated, blue chromated