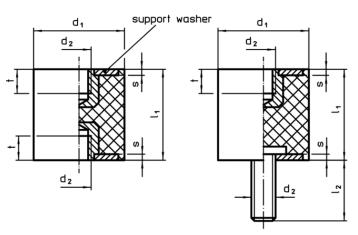

### Drawing

picture 1

picture 2

picture 3

#### Support washer

· Steel, zinc-plated, blue chromated

### Threaded bushing

• Steel, zinc-plated, blue chromated

### Body

Rubber natural caoutchouc (NR), black

#### Screw

• Steel, zinc-plated, blue chromated