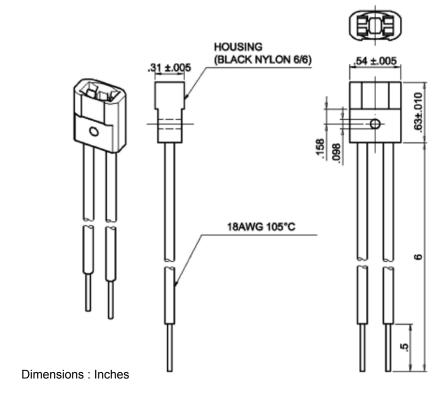

## **Specifications**

Lamp Base Type : Wedge
Wattage Rating : 75W
Voltage Rating : 125V
Shell Material : Nylon 6.6
Accessory Type : Lamp Holder

For Use With : Incandescent and Xenon Lamps

## **Part Number Table**

| Description                                   | Part Number |
|-----------------------------------------------|-------------|
| Lamp Holder, Wedge,<br>Incandescent And Xenon | WB-207-12   |