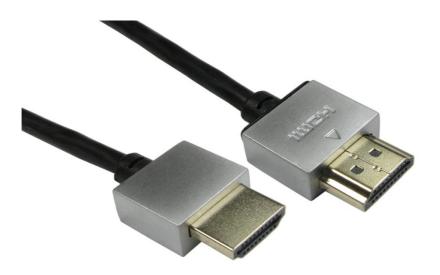

| Notification        |                                                                                                                                                                                                                                                                                            |
|---------------------|--------------------------------------------------------------------------------------------------------------------------------------------------------------------------------------------------------------------------------------------------------------------------------------------|
| <b>Product Code</b> | CDLHDFLEX-**BK                                                                                                                                                                                                                                                                             |
| Short Description   | HDMI HS & E Cable, Black                                                                                                                                                                                                                                                                   |
| Full Description    | Our new range of super slim HDMI cables offer all the benefits of the HDMI High Speed with Ethernet standard but in a thinner and more flexible cable. With an overall diameter of 4.5mm it reduces cable clutter and flexibility to use in tight spaces such as behind wall mounted TV's. |
| Extra Information   | Features  HDMI High Speed with Ethernet (v1.4)  HDMI Ethernet Channel  Audio Return Channel  Support  Supports 2160p @ 30Hz  Gold plated  Specifications  HDMI Type A connectors  Gold flashed contacts  Metalic Hoods  32 AWG                                                             |