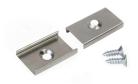

# Mountings Holder U (x2) 0022648

#### **Product features**

A stainless steel mounting plate that compatible with the following profiles: Profile corner surface 27 G/U (0022594, 0022603, 0022612). Packed in 2pcs per pack.