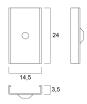

## **TECHNICAL DRAWINGS**

### **DATA TABLE**

| IA IADLE                              |                |
|---------------------------------------|----------------|
| General data                          |                |
| Product name                          | Holder U (x2)  |
| Technology                            | Accessory      |
| General application                   | Retail         |
| ETIM Class                            | EC002557       |
| Warranty                              | 3 years        |
| Physical data                         |                |
| Nominal Product Length (mm)           | 5              |
| Nominal Product Width (mm)            | 14.5           |
| Nominal Product Height (mm)           | 24             |
| Weight (kg)                           | 0.07           |
| Packaging                             |                |
| Single packaging type                 | Plastic        |
| Product EAN number                    | 5410288226484  |
| Packaging single length / height (cm) | 10.0           |
| Packaging single width (cm)           | 10.0           |
| Packaging single depth (cm)           | 2.0            |
| DUN14 (outer)                         | 15410288226481 |
| Units per outer package               | 100            |
| Packaging outer length / height (cm)  | 14.0           |
| Packaging outer width (cm)            | 10.0           |
|                                       |                |