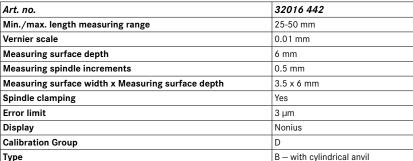

## Delivery:

Includes box, setting standard (from 25 mm), adjustment wrench

| Art. no.                                          | 32016 442                  |
|---------------------------------------------------|----------------------------|
| Min./max. length measuring range                  | 25-50 mm                   |
| Vernier scale                                     | 0.01 mm                    |
| Measuring surface depth                           | 6 mm                       |
| Measuring spindle increments                      | 0.5 mm                     |
| Measuring surface width x Measuring surface depth | 3.5 x 6 mm                 |
| Spindle clamping                                  | Yes                        |
| Error limit                                       | 3 µm                       |
| Display                                           | Nonius                     |
| Calibration Group                                 | D                          |
| Туре                                              | B – with cylindrical anvil |
| Min./max. measurement force                       | 3-8 N                      |