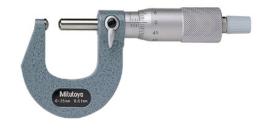

### Micrometer

With cylindrical and spherical measuring faces

### Application:

For measuring e.g. curved surfaces and wall thicknesses of pipes, bearings, rings, etc.

### Version:

- Semi-gloss chrome-plated scale drum and sleeve
- Carbide-tipped measuring faces
- Friction coupling for consistent, repeatable measuring force