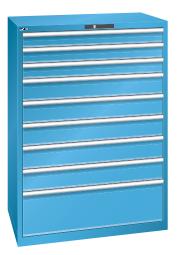

# **Drawer cabinets**

Stationary

#### Execution:

- All drawers with full extension
- Individual drawer lock as standard feature to prevent the cabinet from tipping over
- Perforated, slotted drawers provide a secure hold
- Very robust construction for a wide variety of applications and very demanding requirements

### Advantage:

- Optimum wall height to keep items from falling out and getting lost
- Folding handle strips for simple, clean and protected labelling
- High quality made in Germany and Swiss-made
- Runs perfectly smoothly and easily due to the lack of crossbars on the differential extension slide
- Full extension clear overview and optimal access