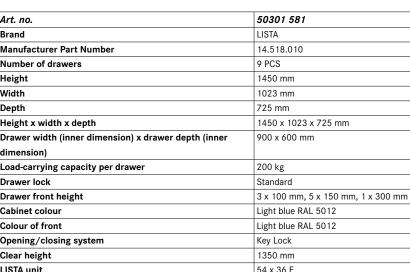

| Art. no.                                             | 50301 581                          |
|------------------------------------------------------|------------------------------------|
| Brand                                                | LISTA                              |
| Manufacturer Part Number                             | 14.518.010                         |
| Number of drawers                                    | 9 PCS                              |
| Height                                               | 1450 mm                            |
| Width                                                | 1023 mm                            |
| Depth                                                | 725 mm                             |
| Height x width x depth                               | 1450 x 1023 x 725 mm               |
| Drawer width (inner dimension) x drawer depth (inner | 900 x 600 mm                       |
| dimension)                                           |                                    |
| Load-carrying capacity per drawer                    | 200 kg                             |
| Drawer lock                                          | Standard                           |
| Drawer front height                                  | 3 x 100 mm, 5 x 150 mm, 1 x 300 mm |
| Cabinet colour                                       | Light blue RAL 5012                |
| Colour of front                                      | Light blue RAL 5012                |
| Opening/closing system                               | Key Lock                           |
| Clear height                                         | 1350 mm                            |
| LISTA unit                                           | 54 x 36 E                          |
| Gross Weight                                         | 247.000 kg                         |
| Product Group                                        | 5AN                                |