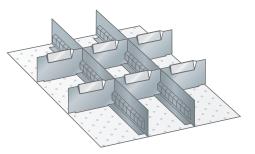

## Application:

Slot walls and dividers: for flexible subdivision of parts of different sizes

Drawer width (inner dimension) x drawer depth (inner dimension)

## Execution:

*Art. no.* Brand

• Dividers: For longitudinal and transverse division of drawers. The bottom edge enables it to be screwed to the perforated drawer base. Includes screw material. Design: sheet steel. Colour: Grey, NSC S 4502-B.