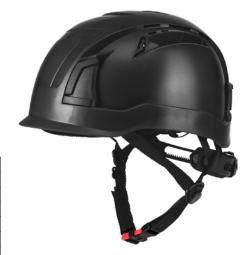

## industrial safety helmet Model: Per Cap D!-Rock

## Execution:

- Lightweight, ABS hat shell
- ideal climatic properties thanks to ventilation system and vents in top (chimney effect)
- Adapter system for visors, ear defenders or head lamps
- short brim for extended upwards field of vision
- Secure fit thanks to chin strap
- Sweatband
- 6-point textile strap interior
- Ratchet width adjustment system