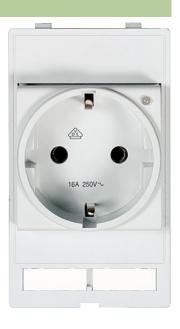

## MODLINK MSDD SOCKET INSERT GERMANY

250VAC/16A with LED yellow

Germany (VDE) white Screw terminals LED (yellow)

## Illustration

Product may differ from Image

| General data           |                                         |  |
|------------------------|-----------------------------------------|--|
| Dimensions H × W × D   | 88×51×68 mm                             |  |
| Insert 1               |                                         |  |
| Article number         | 4000-68000-0010000                      |  |
| Operating voltage      | max. 250 V AC                           |  |
| Operating current      | max. 16 A                               |  |
| Connection             | Screw terminals: max. 6 mm <sup>2</sup> |  |
| Mounting depth mounted | approx. 62 mm                           |  |
| Dimensions H × W × D   | 88×51×68                                |  |
| Commercial data        |                                         |  |
| country of origin      | BE                                      |  |
| customs tariff number  | 85366990                                |  |
| minimum order quantity | 1                                       |  |