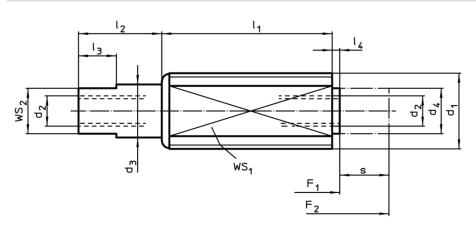

## Drawing

# Order information

| Dimensions     |      |                |                                     |                        |                |            |        | WS  |                 | Spring load |         | T   | Art. No. |
|----------------|------|----------------|-------------------------------------|------------------------|----------------|------------|--------|-----|-----------------|-------------|---------|-----|----------|
| d <sub>1</sub> | d₂   | d <sub>3</sub> | d <sub>4</sub> l <sub>1</sub><br>-1 | Ι <sub>2</sub><br>±0.5 | l <sub>3</sub> | l₄<br>-0.5 | s<br>~ | WS₁ | WS <sub>2</sub> | F₁<br>~     | F₂<br>~ | -   |          |
| [mm]           |      |                |                                     |                        |                |            |        |     |                 | [N]         |         |     |          |
|                |      | [m             | ım]                                 |                        |                |            | [mm]   | [mn | ןי              |             | [N]     | [g] |          |
| Light spring   | load | [m             | 1m]                                 |                        |                |            | [mm]   | [mn | ו]              |             | [N]     | [g] |          |