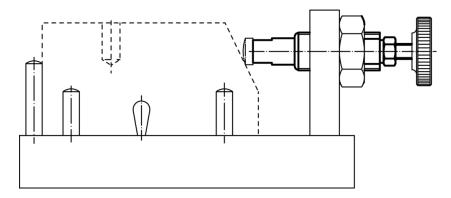

><br>-1 | Ι <sub>2</sub><br>±0.5 | l <sub>3</sub> | l₄<br>-0.5 | s<br>~ | WS₁ | WS <sub>2</sub> | F₁<br>~     | F₂<br>~ | -   |          |
| [mm]           |      |                |                                     |                        |                |            |        |     |                 | [N]         |         |     |          |
|                |      | [m             | ım]                                 |                        |                |            | [mm]   | [mn | ןי              |             | [N]     | [g] |          |
| Light spring   | load | [m             | 1m]                                 |                        |                |            | [mm]   | [mn | ו]              |             | [N]     | [g] |          |

#### **Application example**



#### Compliance

# **RoHS compliant**

Contains lead - compliant according to exceptions 6a / 6b / 6c

Contains SVHC substances >0,1% w/w Contains lead - SVHC list [REACH] as of 10.06.2022

#### **Contains Proposition 65 substances**

# 

Lead can cause cancer and reproductive harm from exposure https://www.P65Warnings.ca.gov/

#### Free from Conflict Minerals

This product does not contain any substances designated as "conflict minerals" such as tantalum, tin, gold or tungsten from the Democratic Republic of Congo or adjacent countries.