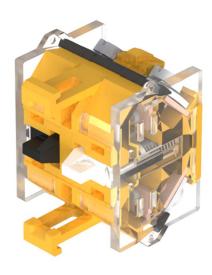

## 704.900.2 - Switching element

Attention: The preview is based on a sample product. This can differ from your current configuration.

## Switching element

Switching voltage 500 V AC Switching current 10 A

Switching system Snap-action switching element

Contact material Silver
Contacts 1 NC

eao 🔳

Stand: 17.08.2017