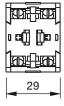

# EAO – Your Expert Partner for **Human Machine Interfaces**

# 704.900.2 - Switching element

## 704.900.2 - Switching element



Attention: The preview is based on a sample product. This can differ from your current configuration.

#### **Other Attributes**

Weight 0,021 kg

## **Connection Method**

Terminal Screw terminal

## Switching element

Switching voltage 500 V AC Switching current 10 A

Switching system Snap-action switching element

Contact material Silver
Contacts 1 NC

eao 🔳

Stand: 17.08.2017

# EAO – Your Expert Partner for **Human Machine Interfaces**

# 704.900.2 - Switching element

## **Dimensions**





# Wiring diagram



#### **Additional information**

For the third switching element the terminal marking insert is to be ordered separately