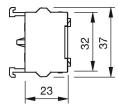

# EAO – Your Expert Partner for **Human Machine Interfaces**

# 704.900.2 - Switching element

## 704.900.2 - Switching element



Attention: The preview is based on a sample product. This can differ from your current configuration.

#### **Other Attributes**

Weight 0,021 kg

## **Connection Method**

Terminal Screw terminal

## Switching element

Switching voltage 500 V AC Switching current 10 A

Switching system Snap-action switching element

Contact material Silver
Contacts 1 NC

eao 🔳

Stand: 17.08.2017

# EAO – Your Expert Partner for **Human Machine Interfaces**

# 704.900.2 - Switching element

## **Dimensions**





# Wiring diagram



#### **Additional information**

For the third switching element the terminal marking insert is to be ordered separately