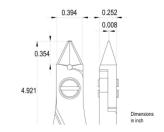

| Dimensions: | OAL (A)       | 125.0 mm – 4.921 inch |
|-------------|---------------|-----------------------|
|             | Width         | 60.0 mm – 2.362 inch  |
|             | Height        | 21.0 mm – 0.827 inch  |
| Head        |               |                       |
| dimensions: | Width (C)     | 10.0 mm – 0.394 inch  |
|             | Thickness (D) | 6.4 mm – 0.252 inch   |
|             | В             | 9.0 mm – 0.354 inch   |
|             | F             | 0.2 mm – 0.008 inch   |
|             |               |                       |