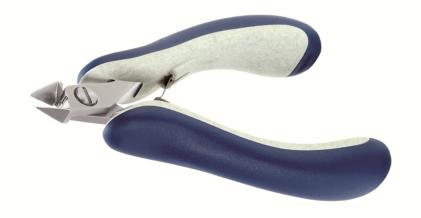

## **Product Datasheet**

| Product code:     | E5342.CR.BG                                                                                                                                                                                                                                                                                                                                                                                                                                                                     |  |
|-------------------|---------------------------------------------------------------------------------------------------------------------------------------------------------------------------------------------------------------------------------------------------------------------------------------------------------------------------------------------------------------------------------------------------------------------------------------------------------------------------------|--|
| Product type:     | High Precision Cutters                                                                                                                                                                                                                                                                                                                                                                                                                                                          |  |
| Made in:          | Switzerland                                                                                                                                                                                                                                                                                                                                                                                                                                                                     |  |
| Description:      | The 5342 is a high precision cutter belonging to the small tapered cutter family. This type of geometry and head dimensions offer an advantage to access small areas. The full-flush cutting edge is suitable to perform very clean cuts on small size material. The 5342 is equipped with an ESD Ergo-tek handle which allows an excellent grip, suitable to environments and to components susceptible to electrostatic discharge. The blades are hardened to 67HRC hardness. |  |
| Head description: | Small Tapered                                                                                                                                                                                                                                                                                                                                                                                                                                                                   |  |
| Cutting edges:    | Full-Flush                                                                                                                                                                                                                                                                                                                                                                                                                                                                      |  |
| Cutting capacity: | soft wire 0.10-1.00 mm (38-18 AWG)                                                                                                                                                                                                                                                                                                                                                                                                                                              |  |
| Body material:    | High carbon-chromium low alloy steel (100Cr6)                                                                                                                                                                                                                                                                                                                                                                                                                                   |  |
| Body finishing:   | Sandblasted                                                                                                                                                                                                                                                                                                                                                                                                                                                                     |  |
| Handle material:  | Ergo-tek - Thermoplastic Elastomer + PP compound                                                                                                                                                                                                                                                                                                                                                                                                                                |  |
| Picture:          |                                                                                                                                                                                                                                                                                                                                                                                                                                                                                 |  |