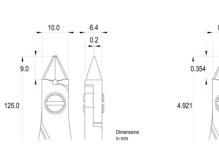

| Dimensions: | OAL (A)       | 125.0 mm – 4.921 inch |
|-------------|---------------|-----------------------|
|             | Width         | 60.0 mm – 2.362 inch  |
|             | Height        | 21.0 mm – 0.827 inch  |
| Head        |               |                       |
| dimensions: | Width (C)     | 10.0 mm – 0.394 inch  |
|             | Thickness (D) | 6.4 mm – 0.252 inch   |
|             | В             | 9.0 mm – 0.354 inch   |
|             | F             | 0.2 mm – 0.008 inch   |
|             |               |                       |