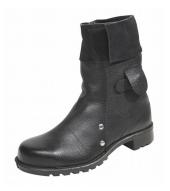

PRODUCT SPECIFICATION DATAStyle No.FB2Black chrome tanned zug grain leather upper 200mm Type D Foundry Boot, closed top velcro<br/>quick release fastening

## **Specification**

EN345 SB HRO 200J Internal steel toecap Molten metal splash resistant leather Moisture wicking vamp lining Double stitched & revitted for strength and durability Steel protective midsole to 1100 newtons available on request Vulcanised nitrile rubber outsole resistant to 300° heat / oil / acid / alkali